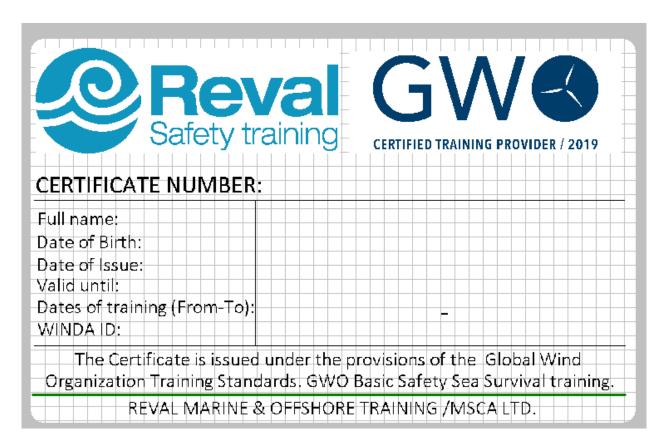

## Front side of certificate

Holder of the Certificate has been assessed against the learning outcomes and successfully completed:

Title of the Training Programs:

GWO Basic Safety Working at Heights training.

Delegate has participated and demonstrated correct use of the evacuation/rescue device and correct rescue methods from heights according to GWO standards.

Exercises were performed using Milan rescue device at height of 7,5 meters.

Address: Paljassaare tee 36, Tallinn, 10313, Estonia Phone: +372 6536572 E-mail: reval@reval.ee www.reval.ee Name and signature of authorized person: Agur Sakkarias



## Reverse side of GWO First Aid certificate



Reverse side of GWO Fire Awareness certificate



## Reverse side of GWO MH certificate



Reverse side of GWO SS certificate