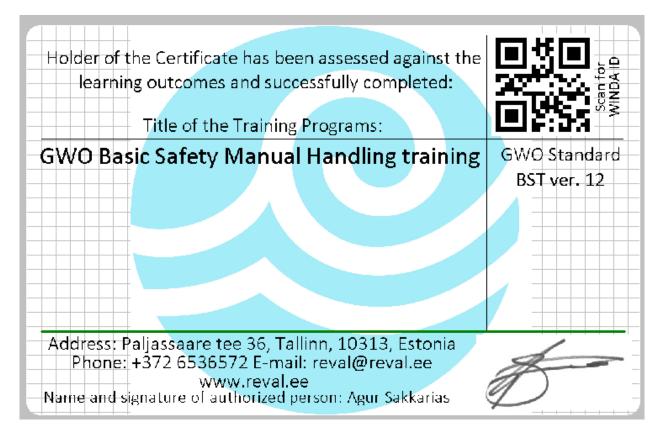

## Front side of certificate

Holder of the Certificate has been assessed against the learning outcomes and successfully completed:

Title of the Training Programs:

GWO Basic Safety Working at Heights training.

Delegate has participated and demonstrated correct use of the evacuation/rescue device and correct rescue methods from heights according to GWO standards.

Exercises were performed using Milan rescue device at height of 7,5 meters.

Address: Paljassaare tee 36, Tallinn, 10313, Estonia Phone: +372 6536572 E-mail: reval@reval.ee www.reval.ee Name and signature of authorized person: Agur Sakkarias



## Reverse side of GWO First Aid certificate



Reverse side of GWO Fire Awareness certificate



## Reverse side of GWO MH certificate



Reverse side of GWO SS certificate