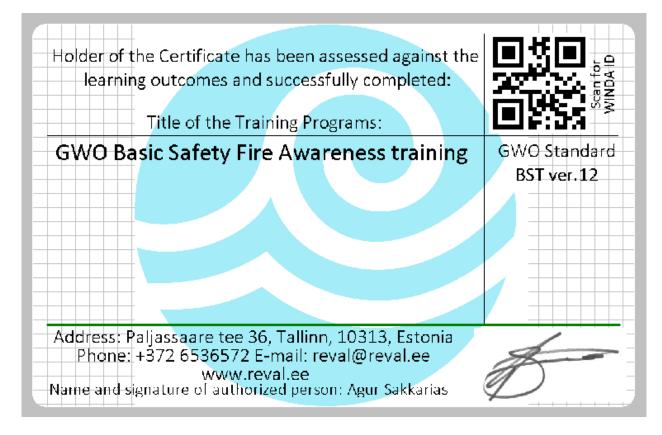

## Reverse side of GWO First Aid certificate

Reverse side of GWO Fire Awareness certificate