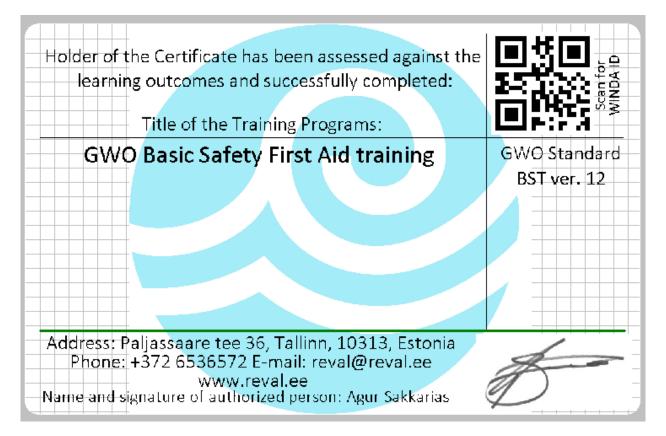

## Reverse side of GWO First Aid certificate

Reverse side of GWO Fire Awareness certificate