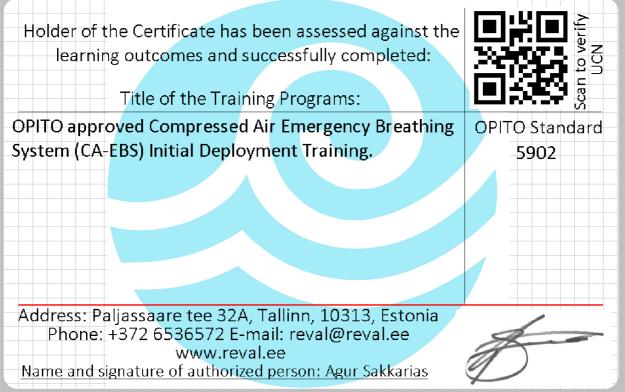

## UNIQUE CERTIFICATE NUMBER (UCN):86895902DDMMYYXXX

| Ful | l na | ame   | e:   |    |
|-----|------|-------|------|----|
| Dat | te c | of B  | Birt | า: |
| Dat | te c | of Is | ssu  | e: |
|     |      |       |      |    |

FIRST NAME SURNAME DD.MM.YYYY DD.MM.YYYY

Course code:

5902

The Certificate is issued under the provisions of the OPITO Approved Training Standards.

REVAL MARINE & OFFSHORE TRAINING /AS MSCA LTD.

Note: Certificate issued in Card format